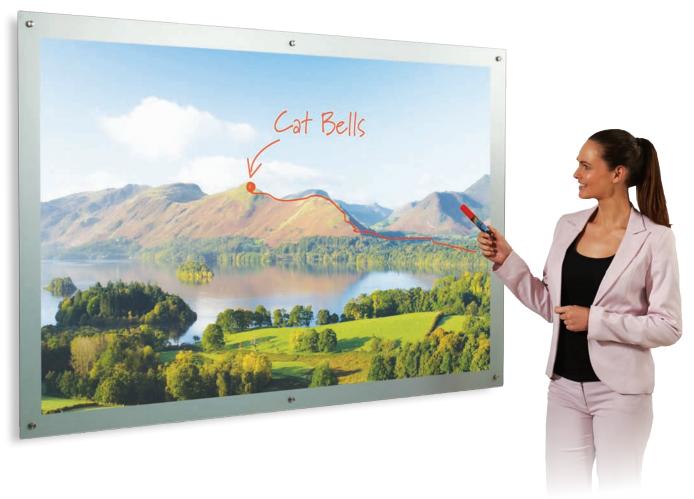

## WriteOn® glass projection board

New contemporary projection glass board, ideal for use within meeting rooms

Superior silver matte high contrast glass surface for projection combined with the added advantage of a dry wipe surface. Due to its steel backing the 4mm tempered glass board also accepts super strength neodymium magnets. Attractive chrome mounts fit though the board to float it away from the wall. Recommended projection area is within the fixings and can be used for both 16:10 and 16:9 Widescreen format projection up to a view width of 1700mm. Refresh surface with a whiteboard cleaning spray periodically.

## Glass projection board

Size H 1200mm

W 1800mm

View area H 1100mm

W 1700mm

www.whitelightdisplay.co.uk