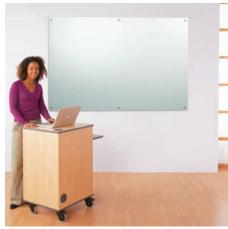

## WriteOn® glass projection board

New contemporary projection glass board, ideal for use within meeting rooms

Superior silver matte high contrast glass surface for projection combined with the added advantage of a dry wipe surface. Due to its steel backing the 4mm tempered glass board also accepts super strength neodymium magnets. Attractive chrome mounts fit though the board to float it away from the wall. Recommended projection area is within the fixings and can be used for both 16:10 and 16:9 Widescreen format projection up to a view width of 1700mm. Refresh surface with a whiteboard cleaning spray periodically.

## Glass projection board

Size H 1200mm

W 1800mm

View area H 1100mm

W 1700mm

www.whitelightdisplay.co.uk